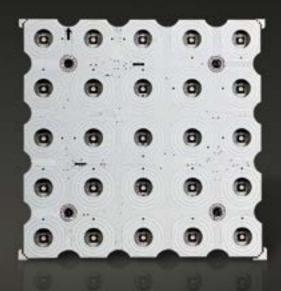

## **INTERATIVE PIXEL**

3 in 1 LED offers smooth mixing colour, Flexible installation combined with various cover materials, Compact dimension brings unlimited pattern, Flicker free for video resolution, Pixel resolution with interactive function.

## **SPECIFICATION**

| MODEL                               | COLOUR WAVE INTERATIVE PIXEL      |
|-------------------------------------|-----------------------------------|
| OPERATING VOLTAGE                   | 24V DC                            |
| POWER CONSUMPTION                   | 8W/unit                           |
| LED TYPE                            | SMD                               |
| COLOUR TEMP OPTION                  | RGB                               |
| PIXEL                               | 25 Pixels/ Unit, Max Spacing 40mm |
| PRODUCT EFFICIENCY                  | 91.7lm                            |
| FULL WIDTH AT HALF MAXIMUM (OPTICS) | 112°                              |
| MATERIAL                            | PCB                               |
| AMBIENT OPERATING TEMPERATURE       | -10°C ~ +40°C                     |
| LUMEN MAINTENANCE                   | 50,000 hours/L70 at 25°C          |
| DIMENSIONS                          | 200 (L)*200(W)*10(H)mm            |
| CONTROL SYSTEM                      | DMX512, DMX1000                   |
| MOUNTING TYPE                       | Surface                           |
| IP RATING                           | IP20                              |