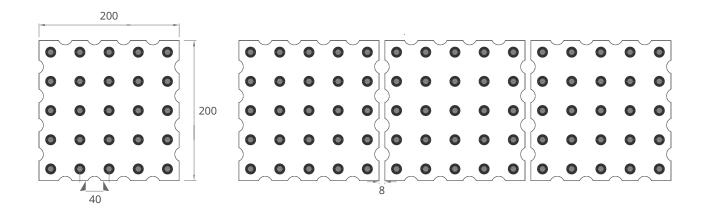

## **SPECIFICATION**

| MODEL                               | COLOUR WAVE INTERATIVE PIXEL      |
|-------------------------------------|-----------------------------------|
| OPERATING VOLTAGE                   | 24V DC                            |
| POWER CONSUMPTION                   | 8W/unit                           |
| LED TYPE                            | SMD                               |
| COLOUR TEMP OPTION                  | RGB                               |
| PIXEL                               | 25 Pixels/ Unit, Max Spacing 40mm |
| PRODUCT EFFICIENCY                  | 91.7lm                            |
| FULL WIDTH AT HALF MAXIMUM (OPTICS) | 112°                              |
| MATERIAL                            | PCB                               |
| AMBIENT OPERATING TEMPERATURE       | -10°C ~ +40°C                     |
| LUMEN MAINTENANCE                   | 50,000 hours/L70 at 25°C          |
| DIMENSIONS                          | 200 (L)*200(W)*10(H)mm            |
| CONTROL SYSTEM                      | DMX512, DMX1000                   |
| MOUNTING TYPE                       | Surface                           |
| IP RATING                           | IP20                              |

08. WIRELESS DATA

\*all units are in mm