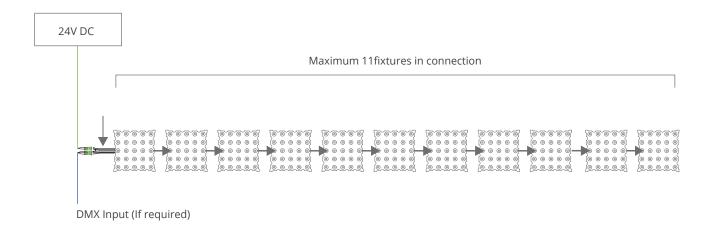

|
| FULL WIDTH AT HALF MAXIMUM (OPTICS) | 112°                              |
| MATERIAL                            | PCB                               |
| AMBIENT OPERATING TEMPERATURE       | -10°C ~ +40°C                     |
| LUMEN MAINTENANCE                   | 50,000 hours/L70 at 25°C          |
| DIMENSIONS                          | 200 (L)*200(W)*10(H)mm            |
| CONTROL SYSTEM                      | DMX512, DMX1000                   |
| MOUNTING TYPE                       | Surface                           |
| IP RATING                           | IP20                              |

## **FEATURES & OPTIONS**

















01. RGB

02. IP20

05. DMX

06. RFU

03. ANTI-SALINE

07. RDM

04. POLAR

08. WIRELESS DATA



\*all units are in mm

## **WIRING**